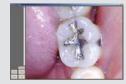

#### Auto focus

Real Autofocus function shows clear images.

High definition show more detail images.