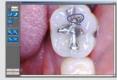

#### 3 Color Impressions

Can change live image color impression (Original, Warm, Cool)