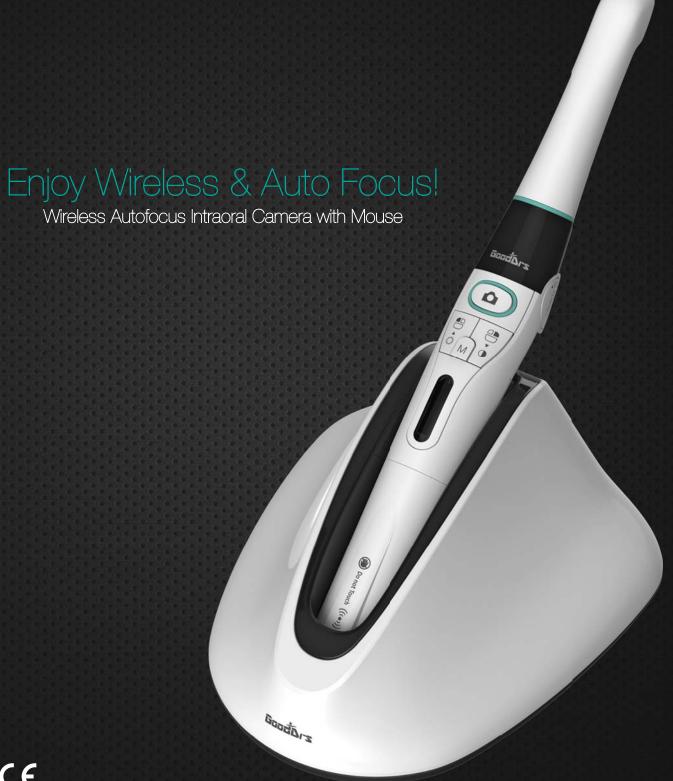

# Enjoy Wireless & Auto Focus!

Wireless Autofocus Intraoral Camera with Mouse

# 1 Features of Whicam Story3 CS

#### Gyro mouse built-in

Useable as a mouse

#### Adjustable head angle User can use the camera with prefer angle.

#### 280° twist head Easy to get approach anywhere in oral cavity.

Big capacity battery

#### OLED screen

Bright and clear OLED screen indicates various device status.

#### 2 Wireless receiver